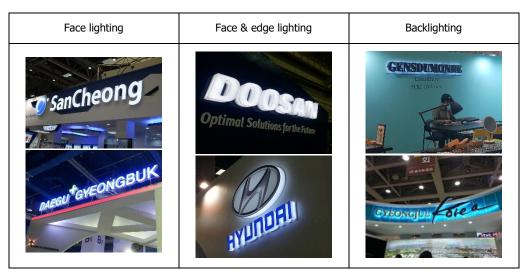

| Category                  | Q'ty(sqm) ①        |                            | Unit price ② |               | Amount (=1)*2) | Placement           |  |
|---------------------------|--------------------|----------------------------|--------------|---------------|----------------|---------------------|--|
| Fabric banner             |                    |                            |              | USD 12        | USD            | 🗆 Yes 🗆 No          |  |
| HD poster                 |                    |                            |              | USD 30        | USD            | 🗆 Yes 🗆 No          |  |
| Full color pritned sticke | r                  |                            |              | USD 40        | USD            | 🗆 Yes 🔲 No          |  |
| Category                  | Q'ty(mete          | Q'ty(meter) ① Unit price ② |              | Amount (=①*②) | Placement      |                     |  |
| Color sheet sticker       |                    |                            |              | USD 20 USD    |                | 🗆 Yes 🔲 No          |  |
| Category                  | Size(Height/Thick) | Q'ty ①                     | Un           | it price* ②   | Amount (=①*②)  | Placement           |  |
| 3D logo & letter          |                    |                            |              |               | USD            | 🗆 Yes 🗆 No          |  |
| Category                  | Size(Height/       | lighting)                  | Q'ty ①       | Unit price* ② | Amount (=①*②)  | Placement           |  |
| 3D lighting logo & lett   | er                 |                            |              |               | USD            | 🗆 Yes 🔲 No          |  |
| Category                  | Expected hou       | Expected hour ①            |              | per hour ②    | Amount (=①*②)  | Remarks             |  |
| Placement labor           |                    | Hour                       | ι            | JSD 40        | USD            | 2 hours as minimum. |  |
| Total Amount              |                    |                            |              |               |                |                     |  |

# # 1. Attachment : Banners & Signage list to be ordered.

| Category                   | Q'ty(sqm                       | ) ①    | Un                   | it price ②  | Amount (=①*②)      | Placement  |  |
|----------------------------|--------------------------------|--------|----------------------|-------------|--------------------|------------|--|
|                            |                                |        |                      |             | USD                | 🗆 Yes 🔲 No |  |
|                            |                                |        |                      |             | USD                | 🗌 Yes 🔲 No |  |
| Fabric banner              |                                |        |                      | USD 12      | USD                | 🗆 Yes 🗌 No |  |
|                            |                                |        |                      | USD         | 🗌 Yes 🗌 No         |            |  |
|                            |                                |        |                      |             | USD                | 🗆 Yes 🔲 No |  |
|                            |                                |        |                      |             | USD                | 🗌 Yes 🔲 No |  |
|                            |                                |        |                      |             | USD                | 🗆 Yes 🗌 No |  |
| HD poster                  |                                |        |                      | USD 30      | USD                | 🗆 Yes 🗌 No |  |
|                            |                                |        |                      |             | USD                | 🗌 Yes 🔲 No |  |
|                            |                                |        |                      |             | USD                | 🗆 Yes 🔲 No |  |
|                            |                                |        |                      |             | USD                | 🗌 Yes 🔲 No |  |
|                            |                                |        |                      |             | USD                | 🗆 Yes 🗌 No |  |
| Full color pritned sticker |                                |        |                      | USD 40      | USD                | 🗌 Yes 🔲 No |  |
|                            |                                |        |                      |             | USD                | 🗌 Yes 🔲 No |  |
|                            |                                |        |                      |             | USD                | 🗆 Yes 🔲 No |  |
|                            | Sub-to                         | tal    |                      |             | USD                |            |  |
| Category                   | Q'ty(mete                      | er) ①  | Un                   | it price ②  | Amount (=①*②)      | Placement  |  |
|                            |                                |        |                      |             | USD                | 🗌 Yes 🔲 No |  |
|                            |                                |        |                      |             | USD                | 🗌 Yes 🔲 No |  |
| Color sheet sticker        |                                |        |                      | USD 20      | USD                | 🗌 Yes 🔲 No |  |
|                            |                                |        |                      |             | USD                | 🗌 Yes 🔲 No |  |
|                            |                                |        |                      |             | USD                | 🗌 Yes 🔲 No |  |
|                            | Sub-to                         | tal    |                      |             | USD                |            |  |
| Category                   | Size(Height/Thick)             | Q'ty ① | Un                   | it price* ② | Amount (=①*②)      | Placement  |  |
|                            |                                |        |                      |             | USD                | 🗆 Yes 🔲 No |  |
|                            |                                |        |                      |             | USD                | 🗆 Yes 🔲 No |  |
| 3D logo & letter           |                                |        |                      |             | USD                | 🗆 Yes 🔲 No |  |
|                            |                                |        |                      |             | USD                | 🗌 Yes 🔲 No |  |
|                            |                                |        |                      |             | USD                | 🗆 Yes 🔲 No |  |
|                            | Sub-to                         | tal    |                      |             | USD                |            |  |
| Category                   | Category Size(Height/lighting) |        | Q'ty ① Unit price* ② |             | Amount (=①*②)      | Placement  |  |
|                            |                                |        |                      |             | USD                | 🗆 Yes 🔲 No |  |
|                            |                                |        |                      |             | USD                | 🗌 Yes 🔲 No |  |
| 3D lighting logo & le      | etter                          |        |                      |             | USD                | 🗌 Yes 🔲 No |  |
|                            |                                |        |                      |             | USD                | 🗌 Yes 🗌 No |  |
|                            |                                |        |                      |             | USD                | 🗌 Yes 🗌 No |  |
|                            | Sub-to                         | tal    |                      |             | USD                |            |  |
| Category                   | Expected ho                    | ur     | Cost per l           | nour (2)    | Amount (=①*②)      | Remarks    |  |
| Placement labor USD 40     |                                |        |                      | USD         | 2 hour as minimum. |            |  |
|                            | Total Am                       | ount   |                      |             |                    |            |  |