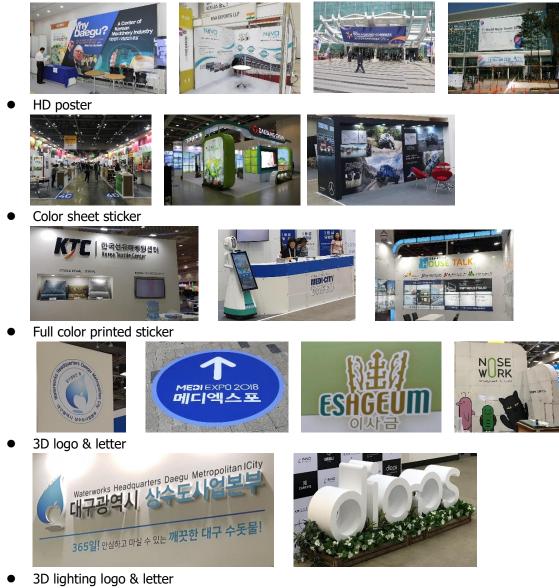

| Category                  | Q'ty(sqm) ①        |                            | Unit price ② |               | Amount (=1)*2) | Placement           |  |
|---------------------------|--------------------|----------------------------|--------------|---------------|----------------|---------------------|--|
| Fabric banner             |                    |                            |              | USD 12        | USD            | 🗆 Yes 🗆 No          |  |
| HD poster                 |                    |                            |              | USD 30        | USD            | 🗆 Yes 🗆 No          |  |
| Full color pritned sticke | r                  |                            |              | USD 40        | USD            | 🗆 Yes 🔲 No          |  |
| Category                  | Q'ty(mete          | Q'ty(meter) ① Unit price ② |              | Amount (=①*②) | Placement      |                     |  |
| Color sheet sticker       |                    |                            |              | USD 20 USD    |                | 🗆 Yes 🔲 No          |  |
| Category                  | Size(Height/Thick) | Q'ty ①                     | Un           | it price* ②   | Amount (=①*②)  | Placement           |  |
| 3D logo & letter          |                    |                            |              |               | USD            | 🗆 Yes 🗆 No          |  |
| Category                  | Size(Height/       | lighting)                  | Q'ty ①       | Unit price* ② | Amount (=①*②)  | Placement           |  |
| 3D lighting logo & lett   | er                 |                            |              |               | USD            | 🗆 Yes 🔲 No          |  |
| Category                  | Expected hou       | Expected hour ①            |              | per hour ②    | Amount (=①*②)  | Remarks             |  |
| Placement labor           |                    | Hour                       | ι            | JSD 40        | USD            | 2 hours as minimum. |  |
| Total Amount              |                    |                            |              |               |                |                     |  |

# # 1. Attachment : Banners & Signage list to be ordered.

| Category                   | Q'ty(sqm                       | ) ①    | Un                   | it price ②  | Amount (=①*②)      | Placement  |  |
|----------------------------|--------------------------------|--------|----------------------|-------------|--------------------|------------|--|
|                            |                                |        |                      |             | USD                | 🗆 Yes 🔲 No |  |
|                            |                                |        |                      |             | USD                | 🗌 Yes 🔲 No |  |
| Fabric banner              |                                |        |                      | USD 12      | USD                | 🗆 Yes 🗌 No |  |
|                            |                                |        |                      | USD         | 🗌 Yes 🗌 No         |            |  |
|                            |                                |        |                      |             | USD                | 🗆 Yes 🔲 No |  |
|                            |                                |        |                      |             | USD                | 🗌 Yes 🔲 No |  |
|                            |                                |        |                      |             | USD                | 🗆 Yes 🗌 No |  |
| HD poster                  |                                |        |                      | USD 30      | USD                | 🗆 Yes 🗌 No |  |
|                            |                                |        |                      |             | USD                | 🗌 Yes 🔲 No |  |
|                            |                                |        |                      |             | USD                | 🗆 Yes 🔲 No |  |
|                            |                                |        |                      |             | USD                | 🗌 Yes 🔲 No |  |
|                            |                                |        |                      |             | USD                | 🗆 Yes 🗌 No |  |
| Full color pritned sticker |                                |        |                      | USD 40      | USD                | 🗌 Yes 🔲 No |  |
|                            |                                |        |                      |             | USD                | 🗌 Yes 🔲 No |  |
|                            |                                |        |                      |             | USD                | 🗆 Yes 🔲 No |  |
|                            | Sub-to                         | tal    |                      |             | USD                |            |  |
| Category                   | Q'ty(mete                      | er) ①  | Un                   | it price ②  | Amount (=①*②)      | Placement  |  |
|                            |                                |        |                      |             | USD                | 🗌 Yes 🔲 No |  |
|                            |                                |        |                      |             | USD                | 🗌 Yes 🔲 No |  |
| Color sheet sticker        |                                |        |                      | USD 20      | USD                | 🗌 Yes 🔲 No |  |
|                            |                                |        |                      |             | USD                | 🗌 Yes 🔲 No |  |
|                            |                                |        |                      |             | USD                | 🗌 Yes 🔲 No |  |
|                            | Sub-to                         | tal    |                      |             | USD                |            |  |
| Category                   | Size(Height/Thick)             | Q'ty ① | Un                   | it price* ② | Amount (=①*②)      | Placement  |  |
|                            |                                |        |                      |             | USD                | 🗆 Yes 🔲 No |  |
|                            |                                |        |                      |             | USD                | 🗆 Yes 🔲 No |  |
| 3D logo & letter           |                                |        |                      |             | USD                | 🗆 Yes 🔲 No |  |
|                            |                                |        |                      |             | USD                | 🗌 Yes 🔲 No |  |
|                            |                                |        |                      |             | USD                | 🗆 Yes 🔲 No |  |
|                            | Sub-to                         | tal    |                      |             | USD                |            |  |
| Category                   | Category Size(Height/lighting) |        | Q'ty ① Unit price* ② |             | Amount (=①*②)      | Placement  |  |
|                            |                                |        |                      |             | USD                | 🗆 Yes 🔲 No |  |
|                            |                                |        |                      |             | USD                | 🗌 Yes 🔲 No |  |
| 3D lighting logo & le      | etter                          |        |                      |             | USD                | 🗌 Yes 🔲 No |  |
|                            |                                |        |                      |             | USD                | 🗌 Yes 🗌 No |  |
|                            |                                |        |                      |             | USD                | 🗌 Yes 🗌 No |  |
|                            | Sub-to                         | tal    |                      |             | USD                |            |  |
| Category                   | Expected ho                    | ur     | Cost per l           | nour (2)    | Amount (=①*②)      | Remarks    |  |
| Placement labor USD 40     |                                |        |                      | USD         | 2 hour as minimum. |            |  |
|                            | Total Am                       | ount   |                      |             |                    |            |  |