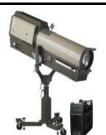

(28v, 250w)

► Rental price: \$40 per each unit, each day

Delivery & setup required.

Melivery & setup labor cost included.

Product name: USHIO-XENON Follow Spotlight SM2000SR

(2kw)

► Rental price: \$400 per each unit, each day

» Delivery & setup required.

Delivery & setup labor cost included.

\* Operating technician needs extra cost.