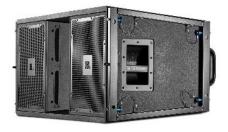

# Loudspeakers

Product name: Speaker - JBL VT-4889ADP DA

(6000W Peak 3000W Continuous)

▶ Rental price: \$130 per each unit, each day

\* Delivery & setup required.

\* Delivery & setup labor cost included.

Product name: Speaker - JBL VT-4889ADP DA

(6000W Peak 3000W Continuous)

► Rental price: \$130 per each unit, each day

\* Delivery & setup required.

Delivery & setup labor cost included.

Product name: Speaker - JBL Eon 15G2

(1000W Peak 600W Continuous)