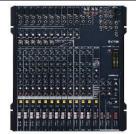

#### Product name: Mixing console - Midas M-32

(Digital)

▶ Rental price: \$150 per each unit, each day.

» Delivery & setup required.

\* Delivery & setup labor cost included.

※ Operating technician needs extra cost.

# Product name : Mixing console - Midas M-32R Live

(Digital)

► Rental price: \$130 per each unit, each day

\* Delivery & setup required.

\* Delivery & setup labor cost included.

 $\divideontimes$  Operating technician needs extra cost.

#### Product name: Mixing console - Bejromger X-32

(Digital)

► Rental price: \$120 per each unit, each day

\* Delivery & setup required.

Delivery & setup labor cost included.

\* Operating technician needs extra cost.

#### Product name: Mixing console - YAMAHA O1v96

(Digital)

► Rental price: \$100 per each unit, each day

\* Delivery & setup required.

\* Delivery & setup labor cost included.

※ Operating technician needs extra cost.

Product name: Mixing console - YAMAHA MG-166CX

(Analog)

► Rental price: \$90 per each unit, each day

\* Delivery & setup required.

Delivery & setup labor cost included.

\* Operating technician needs extra cost.

Product name: Mixing console - SOUNDCRAFT LX-7 II

► Rental price: \$100 per each unit, each day

\* Delivery & setup required.

\* Delivery & setup labor cost included.

\* Operating technician needs extra cost.