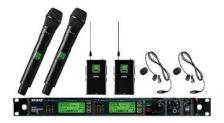

# Microphones

Product name: Shure UR4D-124

(2 wireless handheld mic, 2 headset mic)

► Rental price: \$80 per each set, each day

\* Delivery & setup required.

\* Delivery & setup labor cost included.

Product name: Shure UA-844 / 875