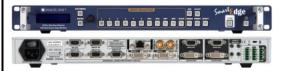

Product name: BARCO Event Master S3

(Event master controller)

Please call for availability & quote along with your screen orders.

Product name: ANALOG WAY - Smart Quad

(Seamless switcher)

Please call for availability & quote along with your screen orders.

Product name: ANALOG WAY - PLS350

(Seamless switcher)

Please call for availability & quote along with your screen orders.

Product name: ANALOG WAY - Smart Edge STE100

(Seamless switcher)

Please call for availability & quote along with your screen orders.