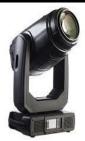

# Moving lights

Product name: ROBE - Mega Pointe

(470w OSRAM)

► Rental price: \$90 per each unit, each day

\* Delivery & setup required.

Delivery & setup labor cost included.

Product name: MARTIN - Mac Viper Performance

(1kw)

► Rental price: \$110 per each unit, each day

» Delivery & setup required.

\* Delivery & setup labor cost included.

Product name : ACME - XP-16R

(330W, 16r lamp)

► Rental price: \$70 per each unit, each day