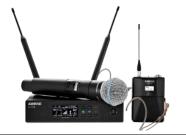

► Rental price: \$30 per each set, each day

\* Delivery & setup required.

\* Delivery & setup labor cost included.

Product name: Shure SLX-24

(1 wireless handheld mic, 1 headset mic)

▶ Rental price: \$20 per each set,each day

\* Delivery & setup required.

\* Delivery & setup labor cost included.

Product name: Shure ULXP-124

(1 wireless handheld mic, 1 headset mic)

▶ Rental price: \$20 per each set,each day

» Delivery & setup required.