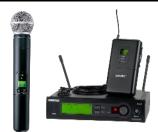

# Microphones

Product name: Shure UR4D-124

(2 wireless handheld mic, 2 headset mic)

► Rental price: \$80 per each set, each day

\* Delivery & setup required.

\* Delivery & setup labor cost included.

Product name: Shure UA-844 / 875

(Active splitter / antenna set )

► Rental price: \$60 per each set, each day

» Delivery & setup required.

\* Delivery & setup labor cost included.

Product name: Shure QLXD-124

(1 wireless handheld mic, 1 headset mic)