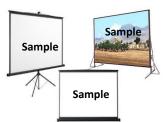

#### Product name: 100" Projection screen

Spec.: 100" diagonal, Front fabric, Tripod/Fast fold/Portable

▶ Rental price: \$80 per each screen, each day.

- \* Delivery & setup required.
- \* Delivery & setup labor cost included. Daily price for each unit.

#### Product name: 120" Projection screen

Spec.: 120" diagonal, Front fabric, Tripod/Fast fold/Portable

▶ Rental price: \$100 per each screen, each day.

- \* Delivery & setup required.
- \* Delivery & setup labor cost included. Daily price for each unit.

#### Product name: 150" Projection screen

Spec.: 150" diagonal, Front fabric, Tripod / Fast fold / Portable

- ▶ Rental price: \$150 per each screen, each day.
- \* Delivery & setup required.
- \* Delivery & setup labor cost included. Daily price for each unit.

#### Product name: 200" Projection screen

Spec.: 200" diagonal, Front fabric, Tripod / Fast fold / Portable

- ▶ Rental price: \$250 per each screen, each day.
- \* Delivery & setup required.
- \* Delivery & setup labor cost included. Daily price for each unit.

# Product name: 300" Projection screen

Spec.: 300" diagonal, Front fabric, Tripod / Fast fold / Portable

- ▶ Rental price: \$400 per each screen, each day.
- \* Delivery & setup required.
- \* Delivery & setup labor cost included. Daily price for each unit.