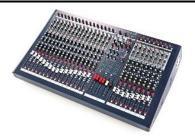

#### Product name: Mixing console - Midas M-32

(Digital)

▶ Rental price: \$150 per each unit, each day.

» Delivery & setup required.

\* Delivery & setup labor cost included.

※ Operating technician needs extra cost.

# Product name : Mixing console - Midas M-32R Live

(Digital)

► Rental price: \$130 per each unit, each day

\* Delivery & setup required.

\* Delivery & setup labor cost included.

 $\divideontimes$  Operating technician needs extra cost.

#### Product name: Mixing console - Bejromger X-32

(Digital)

► Rental price: \$120 per each unit, each day

\* Delivery & setup required.

Delivery & setup labor cost included.

\* Operating technician needs extra cost.

#### Product name: Mixing console - YAMAHA O1v96

(Digital)

► Rental price: \$100 per each unit, each day

\* Delivery & setup required.

\* Delivery & setup labor cost included.

※ Operating technician needs extra cost.

Product name: Mixing console - YAMAHA MG-166CX

(Analog)

► Rental price: \$90 per each unit, each day

\* Delivery & setup required.

Delivery & setup labor cost included.

\* Operating technician needs extra cost.

Product name: Mixing console - SOUNDCRAFT LX-7 II

► Rental price: \$100 per each unit, each day

\* Delivery & setup required.

\* Delivery & setup labor cost included.

\* Operating technician needs extra cost.