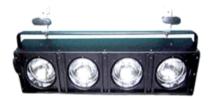

Delivery & setup required.

\* Delivery & setup labor cost included.

Product name: INNO LITE - 4pcs Blinder light

(120v, 650w)

▶ Rental price: \$40 per each unit, each day

\* Delivery & setup required.

Product name: INNO LITE - Floodlight 4 bank

(28v, 250w)

► Rental price: \$40 per each unit, each day

Delivery & setup required.

Melivery & setup labor cost included.

Product name: USHIO-XENON Follow Spotlight SM2000SR

(2kw)

► Rental price: \$400 per each unit, each day