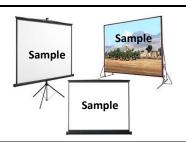

#### Product name: 100" Projection screen

Spec.: 100" diagonal, Front fabric, Tripod/Fast fold/Portable

▶ Rental price: \$80 per each screen, each day.

- \* Delivery & setup required.
- \* Delivery & setup labor cost included. Daily price for each unit.

#### Product name: 120" Projection screen

Spec.: 120" diagonal, Front fabric, Tripod/Fast fold/Portable

▶ Rental price: \$100 per each screen, each day.

- \* Delivery & setup required.
- \* Delivery & setup labor cost included. Daily price for each unit.

#### Product name: 150" Projection screen

Spec.: 150" diagonal, Front fabric, Tripod / Fast fold / Portable

- ▶ Rental price: \$150 per each screen, each day.
- \* Delivery & setup required.
- \* Delivery & setup labor cost included. Daily price for each unit.

#### Product name: 200" Projection screen

Spec.: 200" diagonal, Front fabric, Tripod / Fast fold / Portable

- ▶ Rental price: \$250 per each screen, each day.
- \* Delivery & setup required.
- \* Delivery & setup labor cost included. Daily price for each unit.

# Product name: 300" Projection screen

Spec.: 300" diagonal, Front fabric, Tripod / Fast fold / Portable

- ▶ Rental price: \$400 per each screen, each day.
- \* Delivery & setup required.
- \* Delivery & setup labor cost included. Daily price for each unit.