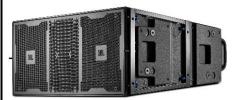

# Loudspeakers

Product name: Speaker - JBL VT-4889ADP DA

(6000W Peak 3000W Continuous)

▶ Rental price: \$130 per each unit, each day

\* Delivery & setup required.

\* Delivery & setup labor cost included.

Product name: Speaker - JBL VT-4889ADP DA

(6000W Peak 3000W Continuous)

► Rental price: \$130 per each unit, each day

\* Delivery & setup required.

Delivery & setup labor cost included.

Product name: Speaker - JBL Eon 15G2

(1000W Peak 600W Continuous)